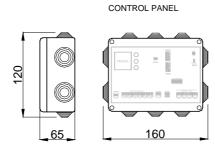

10 VA.
- Outputs:
  - 1 switched relay free of tension 230 VAC x 10 A.
- Outside fixing of the control box by means of screws.
- Protection level: IP 54

# Thermostats (emitters)

- Power 2 batteries 1,5 V LR06 AA (alkaline). Autonomy 1 year (or superior). The batteries are supplied with the system.
- · Battery wear indicator.
- Wall fixing by means of screws (supplied)
- Protection level: IP 30
- Carrier frequency (ISM Band, acc. I-ETS 300-220 standard: 433.92 MHz) (Optional: 434.33 MHz)
- Average range: 20 m in the habitat.

# Accessories (See valid price list to select these elements)

- Motorized dampers (24 / 230 VAC) ZP-A24/230, adaptable to MADEL grilles.
- Overpressure dampers fitting ZS.
- Sounder NTC. To install in the duct or in the inner unit of the battery.

#### Sizes (mm)