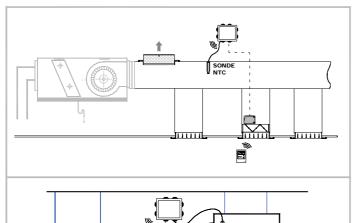

# SINGLE-ZONE installation

- - Never install a K1 system in the romm where is placed the machine controller.
  - It is necessary to install an overpressure damper if the flow of controlled zones is higher than 25% of the total flow.

Single-zone control system designed to avoid over-heating and over-cooling problems in centralised duct-type air conditioning installations.