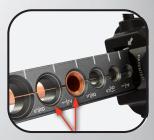

# PREMIUM TUBING TOOLS I



#### #BFT850DR

#### BLACKMAX® RATCHET OR DRILL POWERED FLARING TOOL

- For flaring soft copper and aluminum tube 3/16" to 3/4"
- Innovative ratchet handle reduces manual flaring time
- Use with a cordless drill to dramatically reduce flaring time
- Slide gauge and sight gauge for consistent, precise flaresAluminum body is 50% lighter than steel designs
- Redesigned, stronger collar for longer tool life
- Eccentric hardened steel cone forms precise 45° flared ends
- Built-in clutch prevents over- compression
- Compact, professional, patented design



Use with or without cordless drill



Sliding depth gauge



Laser etched sight gauge verifies proper flare





#### **#BFTXR**

## **BLACKMAX® RATCHET HANDLE ACCESSORY**

- Innovative design dramatically reduces manual flaring time
- Knurled forward/reverse thumbwheel selector
- Included with BLACKMAX BFT850DR
- Can also be used with the BLACKMAX BFT850D









Ratchet handle with forward and reverse







#### #BFS300QC

# **BLACKMAX® FLARING AND SWAGING TOOL**

- For flaring  $3/16'' \sim 3/4''$  soft copper and aluminum tube For swaging  $1/4'' \sim 3/4''$  tube
- 7 quick change positions for flaring, 6 for swaging
- Quick release collar for fast flare or swage changes
- Aluminum body is 50% lighter than steel designs
- Hardened, 12 sided cone forms precise 45 flared ends
- Compact, professional patented design



Quick change flaring and