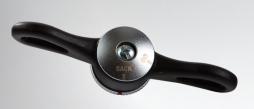

#### **#BFTXR**

## **BLACKMAX® RATCHET HANDLE ACCESSORY**

- Innovative design dramatically reduces manual flaring time
- Knurled forward/reverse thumbwheel selector
- Included with BLACKMAX BFT850DR
- Can also be used with the BLACKMAX BFT850D

Ratchet handle with forward and reverse