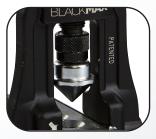

#### #BFS300QC

# **BLACKMAX® FLARING AND SWAGING TOOL**

- For flaring  $3/16'' \sim 3/4''$  soft copper and aluminum tube For swaging  $1/4'' \sim 3/4''$  tube
- 7 quick change positions for flaring, 6 for swaging
- Quick release collar for fast flare or swage changes
- Aluminum body is 50% lighter than steel designs
- Hardened, 12 sided cone forms precise 45 flared ends
- Compact, professional patented design

Quick change flaring and swaging heads

12 sided flaring cone

Swaging head