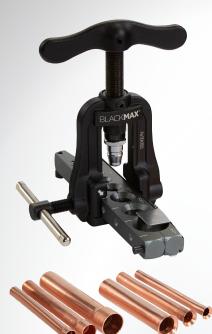

#### #BFS300QC

# **BLACKMAX® FLARING AND SWAGING TOOL**

- For flaring  $3/16'' \sim 3/4''$  soft copper and aluminum tube For swaging  $1/4'' \sim 3/4''$  tube
- 7 quick change positions for flaring, 6 for swaging
- Quick release collar for fast flare or swage changes
- Aluminum body is 50% lighter than steel designs
- Hardened, 12 sided cone forms precise 45 flared ends
- Compact, professional patented design

Quick change flaring and swaging heads

12 sided flaring cone

Swaging head