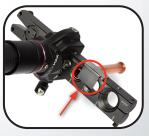

## **BLACKMAX® RATCHET HANDLE ACCESSORY**

- Innovative design dramatically reduces manual flaring time
- Knurled forward/reverse thumbwheel selector
- Included with BLACKMAX BFT850DR
- Can also be used with the BLACKMAX BFT850D

Ratchet handle with forward and reverse