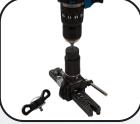

Use with or without cordless drill

Sliding depth gauge

Laser etched sight gauge verifies proper flare