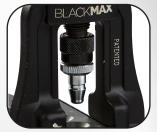

#### #BFT850DR

#### BLACKMAX® RATCHET OR DRILL POWERED FLARING TOOL

- For flaring soft copper and aluminum tube 3/16" to 3/4"
- Innovative ratchet handle reduces manual flaring time
- Use with a cordless drill to dramatically reduce flaring time
- Slide gauge and sight gauge for consistent, precise flaresAluminum body is 50% lighter than steel designs
- Redesigned, stronger collar for longer tool life
- Eccentric hardened steel cone forms precise 45° flared ends
- Built-in clutch prevents over- compression
- Compact, professional, patented design

Use with or without cordless drill

Sliding depth gauge

Laser etched sight gauge verifies proper flare