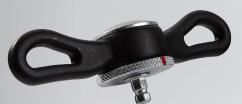

#### #BFT850DR

#### BLACKMAX® RATCHET OR DRILL POWERED FLARING TOOL

- For flaring soft copper and aluminum tube 3/16" to 3/4"
- Innovative ratchet handle reduces manual flaring time
- Use with a cordless drill to dramatically reduce flaring time
- Slide gauge and sight gauge for consistent, precise flaresAluminum body is 50% lighter than steel designs
- Redesigned, stronger collar for longer tool life
- Eccentric hardened steel cone forms precise 45° flared ends
- Built-in clutch prevents over- compression
- Compact, professional, patented design

Use with or without cordless drill

Sliding depth gauge

Laser etched sight gauge verifies proper flare