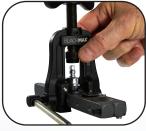

#### **#BFTXR**

## **BLACKMAX® RATCHET HANDLE ACCESSORY**

- Innovative design dramatically reduces manual flaring time
- Knurled forward/reverse thumbwheel selector
- Included with BLACKMAX BFT850DR
- Can also be used with the BLACKMAX BFT850D

Ratchet handle with forward and reverse