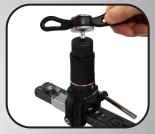

#### #BFT850DR

#### BLACKMAX® RATCHET OR DRILL POWERED FLARING TOOL

- For flaring soft copper and aluminum tube 3/16" to 3/4"
- Innovative ratchet handle reduces manual flaring time
- Use with a cordless drill to dramatically reduce flaring time
- Slide gauge and sight gauge for consistent, precise flaresAluminum body is 50% lighter than steel designs
- Redesigned, stronger collar for longer tool life
- Eccentric hardened steel cone forms precise 45° flared ends
- Built-in clutch prevents over- compression
- Compact, professional, patented design

Use with or without cordless drill

Sliding depth gauge

Laser etched sight gauge verifies proper flare