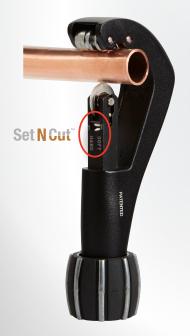

## **#BTC350**

# **BLACKMAX® MEDIUM LARGE TUBE CUTTER**

- For soft or hard copper and aluminum tube
- 1/8 ~ 1-5/8 O.D.
- Patented SetNCut<sup>™</sup> technology for faster, precise cuts
- Lightweight cast aluminum body
- Quick release pin for fast cutting wheel replacement
- Hardened, nickel plated cutting wheel