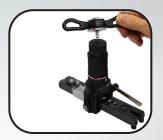

#### #BFS300QC

# **BLACKMAX® FLARING AND SWAGING TOOL**

- For flaring  $3/16'' \sim 3/4''$  soft copper and aluminum tube For swaging  $1/4'' \sim 3/4''$  tube
- 7 quick change positions for flaring, 6 for swaging
- Quick release collar for fast flare or swage changes
- Aluminum body is 50% lighter than steel designs
- Hardened, 12 sided cone forms precise 45 flared ends
- Compact, professional patented design

Quick change flaring and swaging heads

12 sided flaring cone

Swaging head