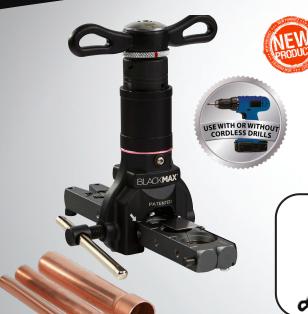

#### #BFT850DR

#### BLACKMAX® RATCHET OR DRILL POWERED FLARING TOOL

- For flaring soft copper and aluminum tube 3/16" to 3/4"
- Innovative ratchet handle reduces manual flaring time
- Use with a cordless drill to dramatically reduce flaring time
- Slide gauge and sight gauge for consistent, precise flaresAluminum body is 50% lighter than steel designs
- Redesigned, stronger collar for longer tool life
- Eccentric hardened steel cone forms precise 45° flared ends
- Built-in clutch prevents over- compression
- Compact, professional, patented design